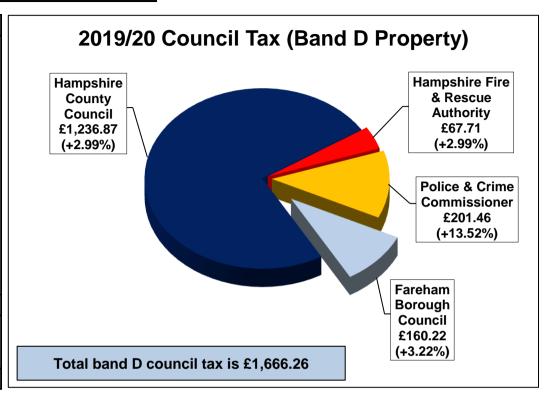

| CO | UNCIL TA | AX PER BAND D PROPERTY                      |         |            |                 |  |
|----|----------|---------------------------------------------|---------|------------|-----------------|--|
|    | Budget   |                                             | Budget  | Amount     | Amount per      |  |
|    | 2018/19  |                                             | 2019/20 | per person | band D Property |  |
|    | £'000    | Fareham Borough Council                     | £'000   | £          | £               |  |
|    | 8,441    | Net Expenditure                             | 8,666   | 74.57      | 201.96          |  |
|    |          | Less Income:                                |         |            |                 |  |
|    | 0        | Revenue Support Grant                       | 0       | 0.00       | 0.00            |  |
|    | 25       | Use of Collection Fund Balances             | 107     | 0.92       | 2.49            |  |
|    | -1,853   | Retained Business Rates                     | -1,898  | -16.33     | -44.23          |  |
| £  | 6,613    | Fareham Borough Council Total               | £ 6,875 | £ 59.16    | £ 160.22        |  |
|    |          | add: Hampshire County Council Precept       |         | 456.67     | 1,236.87        |  |
|    |          | Hampshire Fire and Rescue Authority Precept |         | 25.00      | 67.71           |  |
|    |          | Police and Crime Commissioner Precept       |         | 74.38      | 201.46          |  |
|    |          | TOTAL                                       |         | £ 615.21   | £ 1,666.26      |  |

## FAREHAM BOROUGH COUNCIL 2019/20 Budget and Council Tax

| Council Tax Bands for 2019-20 | Hampshire<br>County<br>Council | HCC<br>Adult Social<br>Care | Police<br>& Crime<br>Commissioner | Hampshire<br>Fire and<br>Rescue | Fareham<br>Borough<br>Council | TOTAL     |
|-------------------------------|--------------------------------|-----------------------------|-----------------------------------|---------------------------------|-------------------------------|-----------|
| Band A                        | £766.51                        | £58.07                      | £134.31                           | £45.14                          | £106.81                       | £1,110.84 |
| Band B                        | £894.27                        | £67.74                      | £156.69                           | £52.66                          | £124.62                       | £1,295.98 |
| Band C                        | £1,022.02                      | £77.42                      | £179.08                           | £60.19                          | £142.42                       | £1,481.13 |
| Band D                        | £1,149.77                      | £87.10                      | £201.46                           | £67.71                          | £160.22                       | £1,666.26 |
| Band E                        | £1,405.27                      | £106.46                     | £246.23                           | £82.76                          | £195.82                       | £2,036.54 |
| Band F                        | £1,660.78                      | £125.81                     | £291.00                           | £97.80                          | £231.43                       | £2,406.82 |
| Band G                        | £1,916.28                      | £145.17                     | £335.77                           | £112.85                         | £267.03                       | £2,777.10 |
| Band H                        | £2,299.54                      | £174.20                     | £402.92                           | £135.42                         | £320.44                       | £3,332.52 |